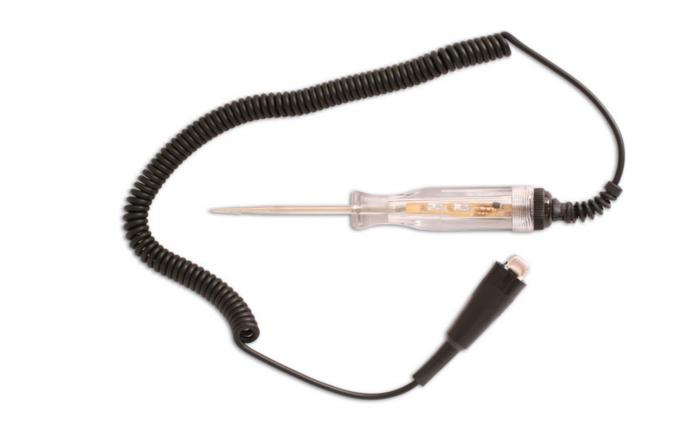

## Circuit Tester 12 - 48V

This new circuit tester has been designed to include the usage on 12 to 48V systems.

## **Additional Information**

- Super clear handle give 360° visibility, with 3 metre long spring coiled lead.
- · Automatic voltage selection, voltage level being tested indicated by coloured LED's.
- · Low current circuit safe maximum draw 3 milliamps @ 12V.
- · Ideal for quick and safe voltage checks on systems up to 48 volts.
- · 48 volt MHEV (mild hybrid electric vehicle) safe. CE, UKCA & RoHS compliant.